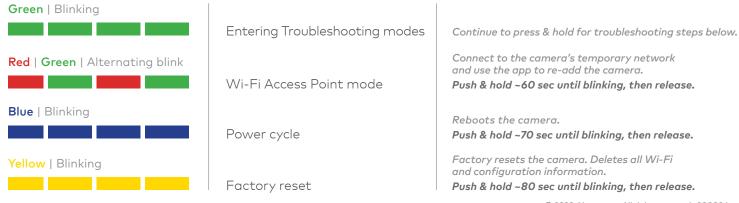

## **Troubleshooting**

Press and hold doorbell button for the time shown to perform a troubleshooting step.