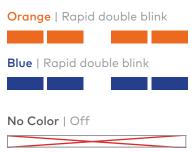

## LED Pattern Key

No Wi-Fi connectivity

Power supply issue

Possible power supply issue

Check your Internet connection. Your Wi-Fi credential may have changed. Enter Wi-Fi Access Point Mode (see Troubleshooting below) and re-add the doorbell camera using the app.

Contact your installer.

The doorbell transformer may need to be replaced.

If the LED on the Doorbell Camera is not showing any color, there may be a power issue or the LED may have been turned off in the Video Settings on the Customer Website.