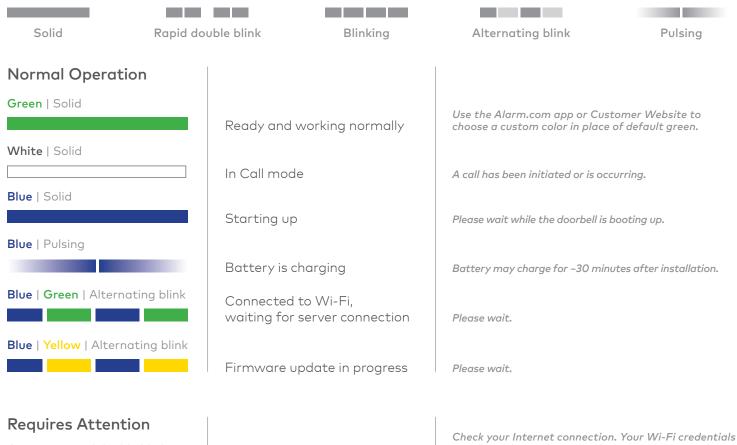

## LED Pattern Key

No Wi-Fi connectivity

Power supply issue

Possible power supply issue

Check your Internet connection. Your Wi-Fi credential may have changed. Enter Wi-Fi Access Point Mode (see Troubleshooting below) and re-add the doorbell camera using the app.

Contact your installer.

The doorbell transformer may need to be replaced.

If the LED on the Doorbell Camera is not showing any color, there may be a power issue or the LED may have been turned off in the Video Settings on the Customer Website.